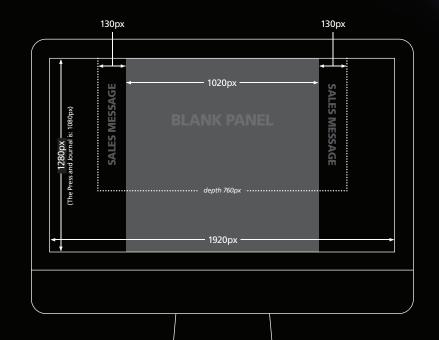

#### **SITE SKINS**

- □ Must be supplied as a single graphic RGB .JPEG format
- □ Total scale of artwork should account for screen sizes of up to 1920 x 1280px
- □ With exception of The Press and Journal site which is 1920 x 1080px
- No more than 1Mb in file size
- □ Artwork should contain a central blank panel that is 1020px in width
- □ Initial sales message *must* fit into a space of 1280px wide. Artwork that does not comply will be rejected. For clarity the artwork for the width of 1280px should be designed as a stand-alone creative
- Maximum recommended depth for sales message is 760px