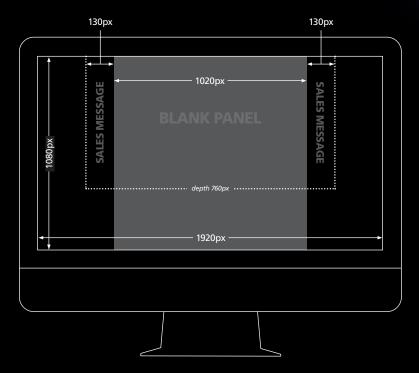

# **SITE SKINS**

- Must be supplied as a single graphic RGB .JPEG format
- Total scale of artwork should account for screen sizes of up to 1920 x 1080px
- File size less than 1Mb in total
- Artwork should contain a central blank panel that is 1020px in width
- Initial sales message must fit into a space of 1280px wide. Artwork that does not comply will be rejected. For clarity the artwork for the width of 1280px should be designed as a stand-alone creative
- Maximum recommended depth for sales message is 760px