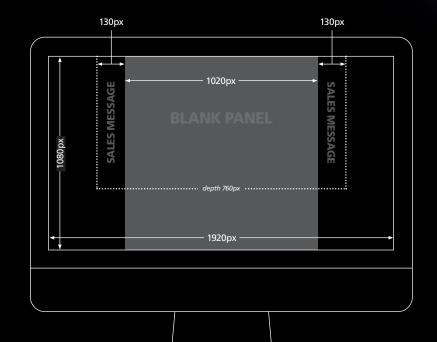

### **SITE SKINS**

- Must be supplied as a single graphic RGB .JPEG format
- □ Total scale of artwork should account for screen sizes of up to 1920 x 1080px
- File size less than 1Mb in total
- □ Artwork should contain a central blank panel that is 1020px in width
- □ Initial sales message *must* fit into a space of 1280px wide. Artwork that does not comply will be rejected. For clarity the artwork for the width of 1280px should be designed as a stand-alone creative
- Maximum recommended depth for sales message is 760px